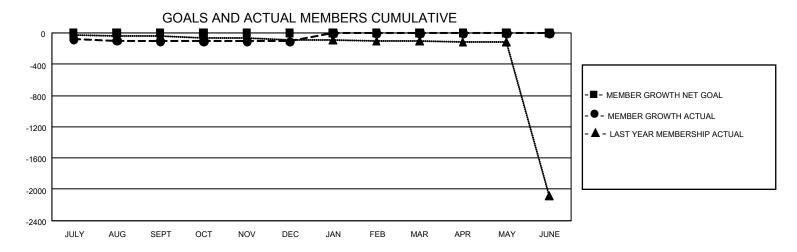

## GMT Constitutional Area 5 - C, Group B

**GMT**: OPEN

REPORT DOES NOT INCLUDE CLUBS IN UNDISTRICTED AREAS.

| Clubs                 |               |           |               | Members               |                        |                         |                                                    |  |
|-----------------------|---------------|-----------|---------------|-----------------------|------------------------|-------------------------|----------------------------------------------------|--|
| RESULTS FOR 2019-2020 |               |           |               | RESULTS FOR 2019-2020 |                        |                         |                                                    |  |
| QUARTER               | NEW CLUB GOAL | NEW CLUBS | DROPPED CLUBS | QUARTER MEME          | BER GROWTH NET<br>GOAL | MEMBER GROWTH<br>ACTUAL | DROPPED<br>MEMBERS ACTUAL<br>(including transfers) |  |
| JULY/AUG/SEPT         | 0             | 0         | 27            | JULY/AUG/SEPT         | 0                      | 91                      | 160                                                |  |
| OCT/NOV/DEC           | 0             | 0         | 1             | OCT/NOV/DEC           | 0                      | 5                       | 6                                                  |  |
| JAN/FEB/MAR           | 0             | 0         | 0             | JAN/FEB/MAR           | 0                      | 0                       | 0                                                  |  |
| APR/MAY/JUNE          | 0             | 0         | 0             | APR/MAY/JUNE          | 0                      | 0                       | 0                                                  |  |